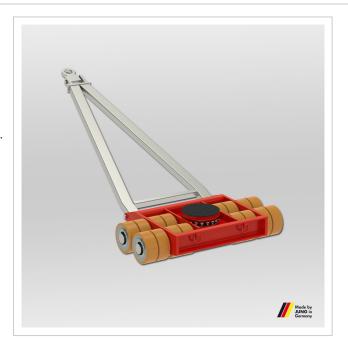

## Steerable trolley JLB 40 H Professional

Power and stability - the JLB 40 H transport trolley from JUNG can lift loads of up to 40 t with an installation height of 230 mm.

Product number 09 400 206-H

Weight 314kg

## **Product description**

Advantages of the transport trolleys JLB 40 H

- Unrivalled: Small and lightweight trolleys at super high capacity.
- Steerable transport trolleys with pivoting cassettes for a better load distribution at all castors and the floor.
- All transport trolleys are ready for use.
- The steerable transport trolley is fitted with a ball bearing supported turntable and a handlebar.
- Also available as Professional version with JUWAthan twin castors: the double castor design results in dramatically easier steering due to reduced friction forces in curves.

## **Product properties**

Handlebar with pulling eye (mm) 1 600
Weight JUWAthan® (kg) 314
Load capacity (suitable) 61 - 200 t
Supporting surface of turnable Ø (mm) 250
Height (mm) 230
Number of twin castors (pcs.) 16
Castor dimensions (Ø x I mm) 200 x 85
Load capacity (t) 40