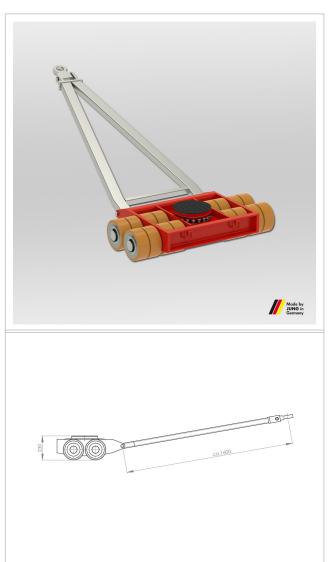

## Steerable trolley JLB 40 H Professional

Power and stability - the JLB 40 H transport trolley from JUNG can lift loads of up to 40 t with an installation height of 230 mm.

Product number 09 400 206-H

Weight 314kg

## **Product properties**

Handlebar with pulling eye (mm) 1 600
Weight JUWAthan® (kg) 314
Load capacity (suitable) 61 - 200 t
Supporting surface of turnable Ø (mm) 250
Height (mm) 230
Number of twin castors (pcs.) 16
Castor dimensions (Ø x I mm) 200 x 85
Load capacity (t) 40

Dimensions steerable (mm) 650 x 1 060