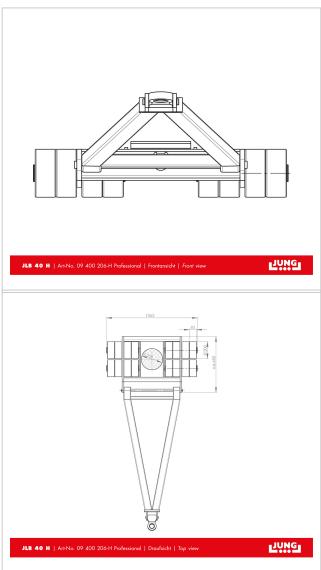

## **Product properties**

Handlebar with pulling eye (mm) 1 600
Weight JUWAthan® (kg) 314
Load capacity (suitable) 61 - 200 t
Supporting surface of turnable Ø (mm) 250
Height (mm) 230
Number of twin castors (pcs.) 16
Castor dimensions (Ø x I mm) 200 x 85
Load capacity (t) 40

Dimensions steerable (mm) 650 x 1 060