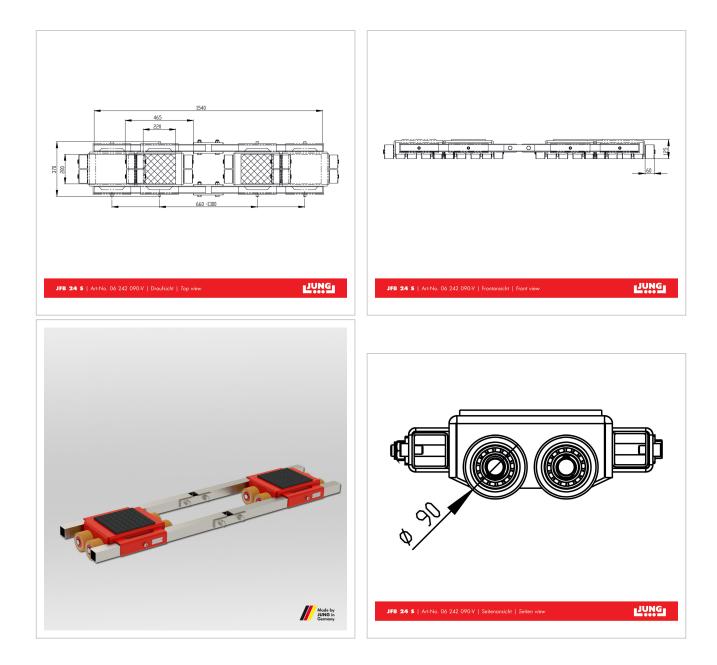

## **Product properties**

| Load capacity (suitable)            | 41 - 60 t   |
|-------------------------------------|-------------|
| Number of castors (Pieces)          | 24          |
| Suppoting surface per cassette (mm) | 200 x 220   |
| Castor dimensions (Ø x I mm)        | 90 x 60     |
| Connecting bar with joint (mm)      | 2 x 1 540   |
| Weight JUWAthan® (kg)               | 80          |
| Cassette dimensions (mm)            | 370 x 465   |
| Height (mm)                         | 125         |
| Cassettes adjustable from - to (mm) | 660 - 1 300 |
| Load capacity (t)                   | 24          |

## More images

Telefon: +49 7151 30393 - 0 E-Mail: info@jung-hebetechnik.de Web: www.jung-hebetechnik.de