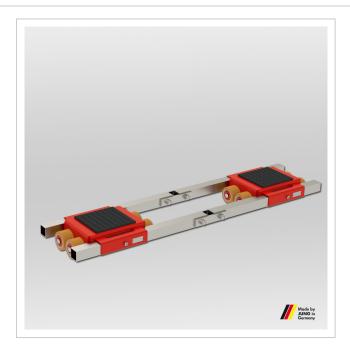

## Adjustable trolley JFB 24 S with JUWAthan

High-performance transport trolley from JUNG. The JFB 24 S trolley transports loads up to 24 t with an installation height of 125 mm.

 Product number
 06 242 090-V

## Product description

Advantages of the transport trolley JFB 24 S

- Pivoting cassettes and axles within the frame (except for JLB 16 S) assure even pressure distribution across all castors and across the floor.
- Slim castor design (60 mm fitting length) results in easier steering due to reduced friction forces also in curves.
- Very low height at only 125 mm, with high capacity and less own weight.
- All transport trolleys are ready for use: The adjustable-width transport trolley consists of two transport units and connecting bars.
- The transport trolleys have an installation height of only 125 mm, allowing them to fit under almost any load. The drawbar with a tow eye makes maneuvering and positioning easier. JUNG uses ball-bearing rollers for its transport trolleys, ensuring smooth and quiet operation. The rollers come equipped with a wear-resistant JUWAthan coating as standard.

## **Product properties**

| Load capacity (suitable)            | 41 - 60 t   |
|-------------------------------------|-------------|
| Number of castors (Pieces)          | 24          |
| Suppoting surface per cassette (mm) | 200 x 220   |
| Castor dimensions (Ø x I mm)        | 90 x 60     |
| Connecting bar with joint (mm)      | 2 x 1 540   |
| Weight JUWAthan® (kg)               | 80          |
| Cassette dimensions (mm)            | 370 x 465   |
| Height (mm)                         | 125         |
| Cassettes adjustable from - to (mm) | 660 - 1 300 |
| Load capacity (t)                   | 24          |