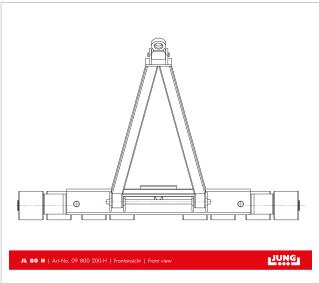

## **Product properties**

Handlebar with pulling eye (mm) 1 600

Dimensions steerable (mm) 820 x 1 970

Weight JUWAthan® (kg) 697

Load capacity (suitable) 61 - 200 t

Supporting surface of turnable Ø (mm) 250

Number of twin castors (pcs.) 32

Height (mm) 240

Castor dimensions (Ø x I mm) 200 x 85

Load capacity (t) 80