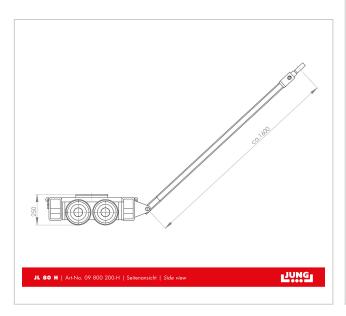

## **Product properties**

Handlebar with pulling eye (mm) 1 600

Dimensions steerable (mm) 820 x 1 970

Weight JUWAthan® (kg) 697

Load capacity (suitable) 61 - 200 t

Supporting surface of turnable Ø (mm) 250