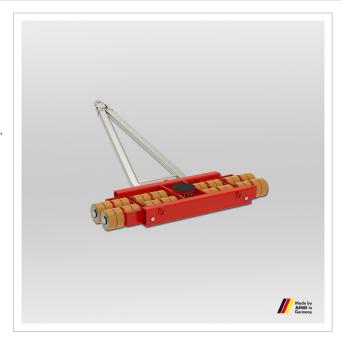

## Steerable trolley JL 80 H Professional

Power and stability - the JL 80 H transport trolley from JUNG can lift loads of up to 80 t with an installation height of 240 mm.

Product number 09 800 206-H

Weight 697kg

## **Product description**

Advantages of the steering transport trolleys JL 80 H

- Unrivalled: Small and lightweight trolleys at super high capacity.
- Steerable transport trolleys with pivoting cassettes for a better load distribution at all castors and the floor.
- All transport trolleys are ready for use: the steerable transport trolley is fitted with a ball bearing supported turntable and a handlebar. The adjustable-width transport trolley consists of two transport units and connecting bar.
- Also available as Professional version with JUWAthan twin castors: the double castor design results in dramatically easier steering due to reduced friction forces in curves. The much lower friction resistance also causes the castors on the rear axis to follow in a truer course.