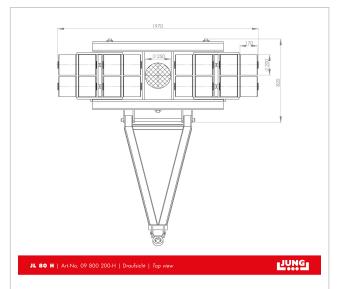

## **Product properties**

Handlebar with pulling eye (mm) 1 600

Dimensions steerable (mm) 820 x 1 970

Weight JUWAthan® (kg) 697

Load capacity (suitable) 61 - 200 t

Supporting surface of turnable Ø (mm) 250

Number of twin castors (pcs.) 32

Height (mm) 240

Castor dimensions (Ø x I mm) 200 x 85

Load capacity (t) 80