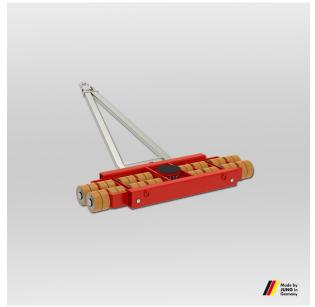

## Steerable trolley JL 80 H Professional

Power and stability - the JL 80 H transport trolley from JUNG can lift loads of up to 80 t with an installation height of 240 mm.

Product number 09 800 206-H

Weight 697kg

## **Product description**

Advantages of the steering transport trolleys JL 80 H

- Unrivalled: Small and lightweight trolleys at super high capacity.
- Steerable transport trolleys with pivoting cassettes for a better load distribution at all castors and the floor.
- All transport trolleys are ready for use: the steerable transport trolley is fitted with a ball bearing supported turntable and a handlebar. The adjustable-width transport trolley consists of two transport units and connecting bar.
- Also available as Professional version with JUWAthan twin castors: the double castor design results in dramatically easier steering due to reduced friction forces in curves. The much lower friction resistance also causes the castors on the rear axis to follow in a truer course.

## **Product properties**

Handlebar with pulling eye (mm) 1 600

Dimensions steerable (mm) 820 x 1 970

Weight JUWAthan® (kg) 697

Load capacity (suitable) 61 - 200 t

Supporting surface of turnable Ø (mm) 250

Number of twin castors (pcs.) 32

Height (mm) 240

Castor dimensions (Ø x I mm) 200 x 85

Load capacity (t) 80