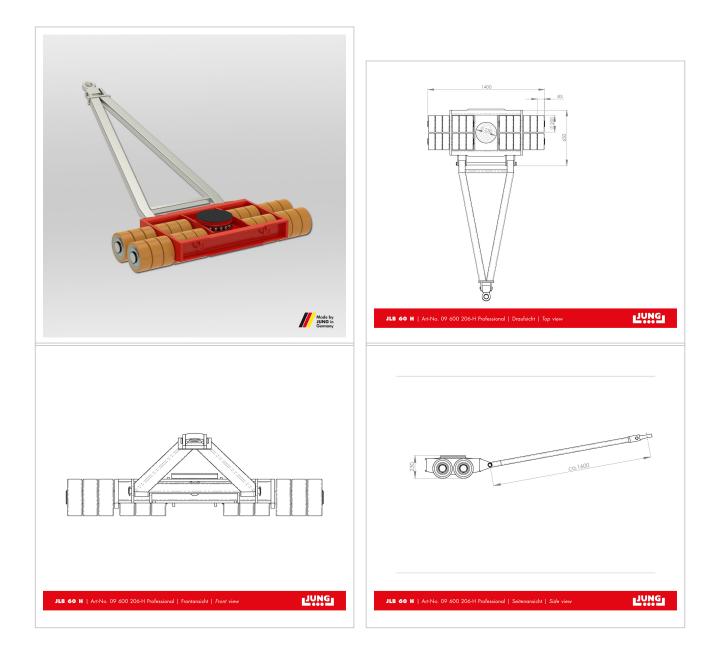

## **Product properties**

| Handlebar with pulling eye (mm)       | 1 600       |
|---------------------------------------|-------------|
| Weight JUWAthan® (kg)                 | 425         |
| Load capacity (suitable)              | 61 - 200 t  |
| Supporting surface of turnable Ø (mm) | 250         |
| Height (mm)                           | 230         |
| Load capacity (t)                     | 60          |
| Castor dimensions (Ø x I mm)          | 200 x 85    |
| Number of twin castors (pcs.)         | 24          |
| Dimensions steerable (mm)             | 650 x 1 400 |

## More images

Telefon: +49 7151 30393 - 0 E-Mail: info@jung-hebetechnik.de Web: www.jung-hebetechnik.de