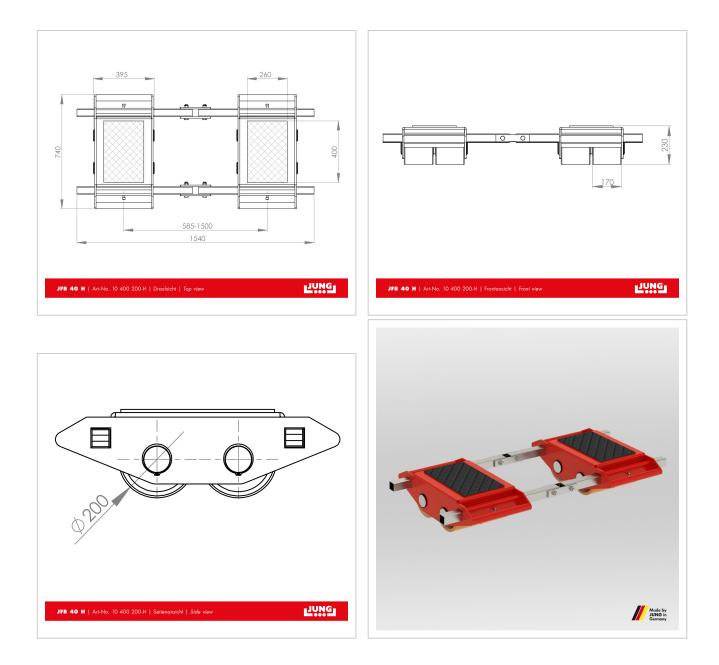

## **Product properties**

| Cassette dimensions (mm)            | 740 x 395   |
|-------------------------------------|-------------|
| Cassettes adjustable from - to (mm) | 585 - 1 500 |
| Weight JUWAthan® (kg)               | 310         |
| Load capacity (suitable)            | 61 - 200 t  |
| Height (mm)                         | 230         |
| Suppoting surface per cassette (mm) | 400 x 260   |
| Connecting bar with joint (mm)      | 2 x 1 540   |
| Castor dimensions (Ø x I mm)        | 200 x 85    |
| Number of castors (Pieces)          | 2 x 8       |
| Load capacity (t)                   | 40          |