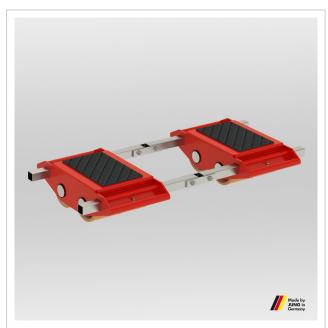

## Adjustable trolley JFB 40 H Professional

Power and stability - the JLB 40 H transport trolley from JUNG can lift loads of up to 40 t with an installation height of 230 mm.

 Product number
 10 400 206-H

## **Product properties**

| Cassette dimensions (mm)            | 740 x 395   |
|-------------------------------------|-------------|
| Cassettes adjustable from - to (mm) | 585 - 1 500 |
| Weight JUWAthan® (kg)               | 310         |
| Load capacity (suitable)            | 61 - 200 t  |
| Height (mm)                         | 230         |
| Suppoting surface per cassette (mm) | 400 x 260   |
| Connecting bar with joint (mm)      | 2 x 1 540   |
| Castor dimensions (Ø x I mm)        | 200 x 85    |
| Number of castors (Pieces)          | 2 x 8       |
| Load capacity (t)                   | 40          |