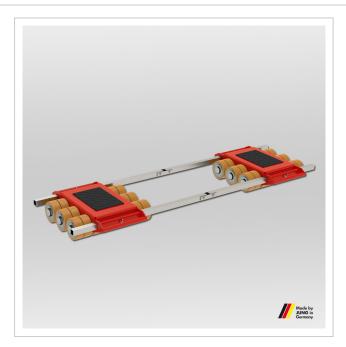

## Adjustable trolley JFB 120 H Professional

Power and stability - the JFB 120 H transport trolley from JUNG can lift loads of up to 120 t with an installation height of 240 mm.

Product number10 912 206-HWeight815kg

## Product description

Advantages of the transport trolleys JFB 120 H

- Unrivalled: Small and lightweight trolleys at super high capacity.
- Steerable transport trolleys with pivoting cassettes for a better load distribution at all castors and the floor.
- All transport trolleys are ready for use: the steerable transport trolley is fitted with a ball bearing supported turntable and a handlebar. The adjustable-width transport trolley consists of two transport units and connecting bar.
- Also available as Professional version with JUWAthan twin castors: the double castor design results in dramatically easier steering due to reduced friction forces in curves. The much lower friction resistance also causes the castors on the rear axis to follow in a truer course.