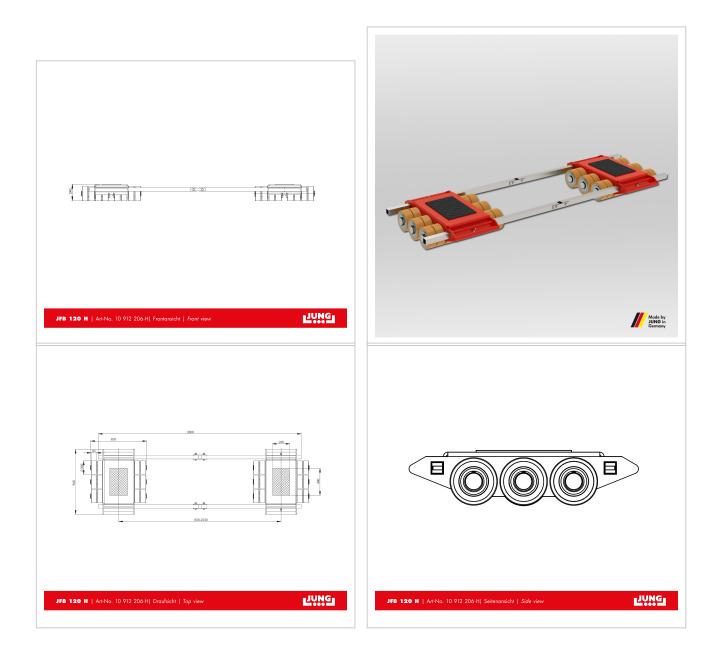

## **Product properties**

| Load capacity (suitable)            | 61 - 200 t  |
|-------------------------------------|-------------|
| Suppoting surface per cassette (mm) | 440 x 300   |
| Load capacity (t)                   | 120         |
| Cassette dimensions (mm)            | 960 x 830   |
| Weight JUWAthan® (kg)               | 815         |
| Height (mm)                         | 240         |
| Castor dimensions (Ø x l mm)        | 200 x 85    |
| Cassettes adjustable from - to (mm) | 830 - 2 530 |
| Connecting bar with joint (mm)      | 2 x 3 000   |
| Number of twin castors (pcs.)       | 48          |

## More images

Telefon: +49 7151 30393 - 0 E-Mail: info@jung-hebetechnik.de Web: www.jung-hebetechnik.de