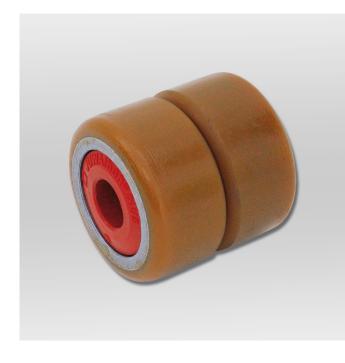

## JUWAthan® plus series K professional Load capacity: 0,875 t

Art.-Nr. 95 050 089-D Advantages of the JUWAthan®castor design

- JUWAthan® plus castor design: Based on the JUWAthan® castor, the JUWAthan®-plus castor has an improved coating material and a more advanced construction. An aluminum core replaces the steel core for easier handling at the same strength. A polyurethane based coating material is bonded around the aluminum core. This construction reduces the rolling resistance and weight by nearly 30 percent.
- We grant 5 years of warranty on operablity of our wheels except improper use or normal abrasion.

| Title            | Unit | Data |
|------------------|------|------|
| Load capacity    | kg   | 875  |
| Outside diameter | mm   | 85   |
| Inside diameter  | mm   | 25   |
| Fitting length   | mm   | 85   |
| Weight           | kg   | 1,05 |