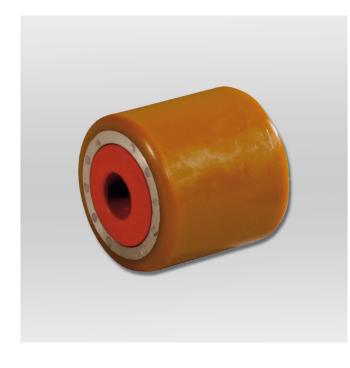

## JUWAthan® plus series K Load capacity: 0,75 t

Art.-Nr. 95 050 057-V

## Advantages of the JUWAthan®castor design

- Based on the JUWAthan® castor, the JUWAthan®-plus castor has an improved coating material and a more advanced construction. An aluminum core replaces the steel core for easier handling at the same strength. A polyurethane based coating material is bonded around the aluminum core. This construction reduces the rolling resistance and weight by nearly 30 percent.
- We grant 5 years of warranty on operablity of our wheels except improper use or normal abrasion.

## Technical data

| Title            | Unit | Data |
|------------------|------|------|
| Load capacity    | kg   | 750  |
| Outside diameter | mm   | 85   |
| Inside diameter  | mm   | 25   |
| Fitting length   | mm   | 85   |
| Weight           | kg   | 0,85 |