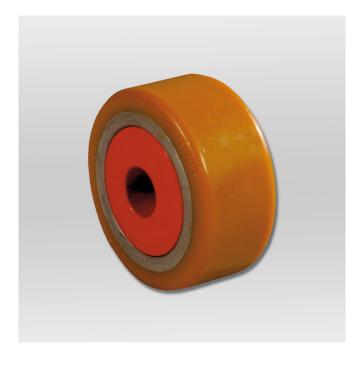

## JUWAthan® plus series G Load capacity: 1,25 t

Art.-Nr. 95 050 047-V

## Advantages of the JUWAthan®castor design

- JUWAthan® plus castor design: Based on the JUWAthan® castor, the JUWAthan®-plus castor has an improved coating material and a more advanced construction. An aluminum core replaces the steel core for easier handling at the same strength. A polyurethane based coating material is bonded around the aluminum core. This construction reduces the rolling resistance and weight by nearly 30 percent.
- We grant 5 years of warranty on operablity of our wheels except improper use or normal abrasion.

| Title            | Unit | Data |
|------------------|------|------|
| Load capacity    | kg   | 1250 |
| Outside diameter | mm   | 140  |
| Inside diameter  | mm   | 35   |
| Fitting length   | mm   | 59   |
| Weight           | kg   | 1,85 |