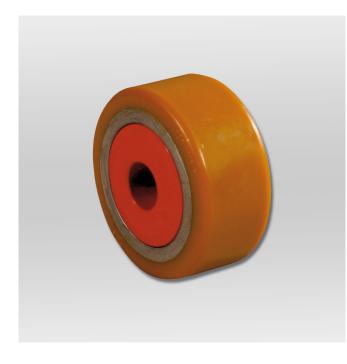

## JUWAthan® JKB Load capacity: 0,375 t

Art.-Nr. 95 050 131-V Advantages of the JUWAthan®castor design

- JUWAthan® plus castor design: Based on the JUWAthan® castor, the JUWAthan®-plus castor has an improved coating material and a more advanced construction. An aluminum core replaces the steel core for easier handling at the same strength. A polyurethane based coating material is bonded around the aluminum core. This construction reduces the rolling resistance and weight by nearly 30 percent.
- We grant 5 years of warranty on operablity of our wheels except improper use or normal abrasion.

| Title            | Unit | Data |
|------------------|------|------|
| Load capacity    | kg   | 375  |
| Outside diameter | mm   | 85   |
| Inside diameter  | mm   | 25   |
| Fitting length   | mm   | 43   |
| Weight           | kg   | 0,5  |