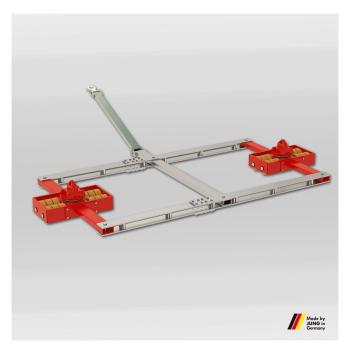

JTLB 30 G Twistlock Height: 215 mm

ISO-length: 2260 mm

Art.-Nr. 12 302 140-TL

## Advantages of tandem trolleys with Twistlock

- Safe transport of containers.
- Low height for moving containers low to the ground.
- Lock-to-hold mechanism between the trolley and the containers (Twistlock).
- Compatible with all ISO-containers.
- "Twistlock" version for outdoor transport for use on pavement includes turntables fitted with "Twistlock" to secure containers to transport trolleys. Including 2-parts connecting bars fixed length 2.26 m / 89 inch and pulling handle with towing eye.

## Technical data

| Title                             | Unit | Data        |
|-----------------------------------|------|-------------|
| Height h1                         | mm   | 215         |
| Height                            | mm   | 300         |
| ISO-length                        | mm   | 2260        |
| Total length/width                | mm   | 1620 x 2870 |
| Load capacity                     | kg   | 30000       |
| Number of castors                 | pcs. | 24          |
| Castor dimensions Ø x Fitting     | mm   | 140 x 59    |
| length                            |      |             |
| Supporting surface of turntable Ø | mm   | 215         |
| Handlebar with pulling eye        | mm   | 1230        |
| Weight JUWAthan®plus              | kg   | 283         |
|                                   |      |             |