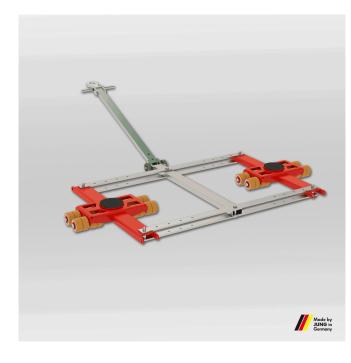

## JTLB 14 K Load capacity: 14 t Height: 110 mm

Art.-Nr. 12 121 085-D

## Advantages of tandem trolleys

- Tandem transport trolley for loads with no leading or trailing edge center support.
- The double castors design results in dramatically easier steering due to reduced friction forces in curves. The much lower friction resistance also causes the castors on the rear axis to following in directional stability.
- Ready for use: 2 interconnected steerable trolleys with 2 handlebars and two tandem connecting bars.
- Tandem transport trolley in other lengths available on request.
- Multi-purpose use: Also usable as two single trolleys, each with half of the combined load capacity. No additional accessories needed.
- Non-marking support wheels.

Here you find an application video.

| Title                             | Unit | Data       |
|-----------------------------------|------|------------|
| Load capacity                     | kg   | 14000      |
| Number of castors                 | pcs. | 16         |
| Castor dimensions Ø x Fitting     | mm   | 85 x 85    |
| length                            |      |            |
| Height                            | mm   | 110        |
| Steerable Dimensions              | mm   | 1000 x 590 |
| Supporting surface of turntable Ø | mm   | 150        |
| Width of track and connection rod | mm   | 1400       |
| Tandem transport trolley          | mm   | 660 - 1340 |
| adjustable from-to VminVmax.      |      |            |
| Adjustable                        | x    | 5          |
| -                                 | X    | 5          |

## Technical data

www.jung-hebetechnik.de

Biegelwiesenstraße 5-7 D-71334 Waiblingen info@jung-hebetechnik.de ★ 49 (0) 71 51 /3 03 93 - 0
★ 49 (0) 71 51 /3 03 93 - 19

| Title                      | Unit | Data        |
|----------------------------|------|-------------|
| Total length/width         | mm   | 1105 x 1924 |
| Handlebar with pulling eye | mm   | 1120        |
| Weight professional        | kg   | 102         |