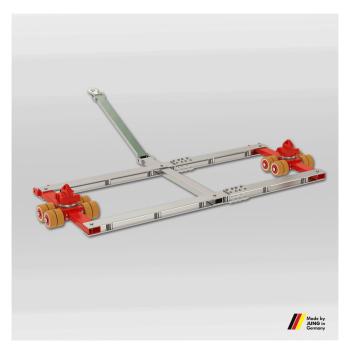

## Advantages of tandem trolleyswith Twistlock

- Safe transport of containers.
- Low height for moving containers low to the ground.
- Lock-to-hold mechanism between the trolley and the containers (Twistlock).
- Compatible with all ISO-containers.
- "Twistlock" version for outdoor transport for use on pavement includes turntables fitted with "Twistlock" to secure containers to transport trolleys. Including 2-parts connecting bars fixed length 2.26 m / 89 inch and pulling handle with towing eye.

## Technical data

| Unit | Data                   |
|------|------------------------|
| mm   | 215                    |
| mm   | 300                    |
| mm   | 2260                   |
| mm   | 1260 x 2700            |
| kg   | 20000                  |
| pcs. | 16                     |
| mm   | 140 x 59               |
|      |                        |
| mm   | 170                    |
| mm   | 168                    |
|      | mm mm mm mm kg pcs. mm |