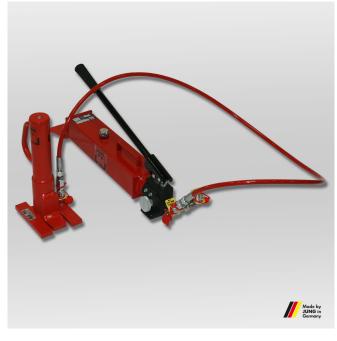

## JSET 5 ? 2 - hydraulic jack set with pump and hose Load capacity: 5 t Stroke: 250 mm

Art.-Nr. 20 405 200-S Advantages of jack sets – Series JHS

- The set contains 1 x jack JHS 5, 1 x hose JS 2 an a handpump JP 26
- 180° revolving housing, this allows the jack to be placed with long or with short feet to the load, if there is no space under that.
- Extra-large lift height: JHS 5 with lift toe 250 mm, with top plate maximum 585mm.
- Large load capacity with low net weight, therefore perfect for use on site or on the way by frequent changes of location.
- Can also be used horizontally for pressing.
- Safe: because of the use of a separate pump and hoses, more safety distance to the load.

## Technical data

| Title           | Unit | Data      |
|-----------------|------|-----------|
| Lifting devices |      | 1 x JHS 5 |
| Hose            |      | 1 x JS 2  |
| Pump            |      | JP 26     |