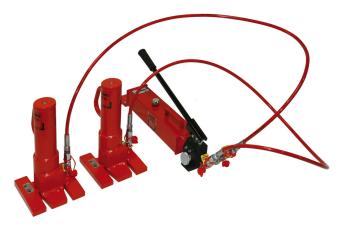

JSET 20 ? 3 - hydraulic jack set with pump and hose Load capacity: 20 t

Stroke: 260 mm

Art.-Nr. 20 420 301-S

Advantages of jack sets – Series JHS

.

The set contains 2 x jacks JHS 10, 2 x hoses JS 3 an a handpump JP 26

- 180° revolving housing, this allows the jack to be placed with long or with short feet to the load, if there is no space under that.
- Extra-large lift height: JHS 10 with lift toe 260 mm, with top plate maximum 610 mm.
- Large load capacity up to 20 metric tons in set - with low net weight, therefore perfect for use on site or on the way by frequent changes of location.
- Can also be used horizontally for pressing.
- Safe: because of the use of a separate pump and hoses, more safety distance to the load.

## Technical data

| Title           | Unit | Data       |
|-----------------|------|------------|
| Lifting devices |      | 2 x JHS 10 |
| Hose            |      | 2 x JS 3   |
| Pump            |      | JP 26      |