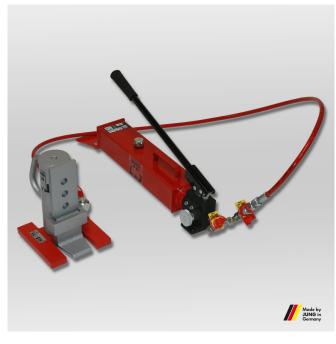

## JSET 10 ? 3 ku - hydraulic jack set with pump and hose Load capacity: 10 t Stroke: 288 mm

Art.-Nr. 20 410 305-S Advantages of jack sets – Series JHS

- The set contains 1 x jack JHS 10 ku, 1 x hose JS 3 an a handpump JP 26
- 180° revolving housing, this allows the jack to be placed with long or with short feet to the load, if there is no space under that.
- High capacity at low weight.
- Pump unit separated from jack, flexible use, ideal also for confined spaces, also operates in horizontal position.
- Swiveling lifting toe assures optimal adjustment to the load, along with safe and stable support even in raised position).
- Swiveling elbowed nipple allows hose connection from various directions.
- JHS 10 ku as set (JSET 20/3 ku) suits perfectly to the container transport trolleys.

## Technical data

| Title | Unit | Data          |
|-------|------|---------------|
|       |      | 1 x JHS 10 ku |
| Hose  |      | 1 x JS 3      |
| Pump  |      | JP 26         |

Biegelwiesenstraße 5-7 D-71334 Waiblingen info@jung-hebetechnik.de ★ 49 (0) 71 51 /3 03 93 - 0
★ 49 (0) 71 51 /3 03 93 -19