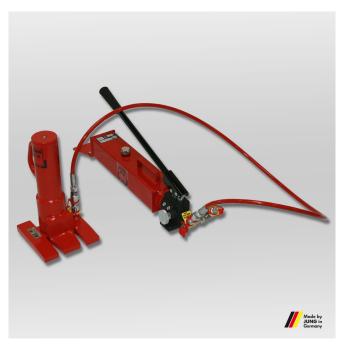

JSET 10 ? 3 - hydraulic jack set with pump and hose Load capacity: 10 t

Stroke: 260 mm

Art.-Nr. 20 410 301-S

Advantages of jack sets - Series JHS

- The set contains 1 x jacks JHS 10, 1 x hose JS 3 an a handpump JP 26
- 180° revolving housing, this allows the jack to be placed with long or with short feet to the load, if there is no space under that.
- Extra-large lift height: JHS 10 with lift toe 260 mm, with top plate maximum 610 mm.
- Large load capacity up to 20 metric tons in set - with low net weight, therefore perfect for use on site or on the way by frequent changes of location.
- Can also be used horizontally for pressing.
- Safe: because of the use of a separate pump and hoses, more safety distance to the load.

## Technical data

| Title           | Unit | Data       |
|-----------------|------|------------|
| Lifting devices |      | 1 x JHS 10 |
| Hose            |      | 1 x JS 3   |
| Pump            |      | JP 26      |