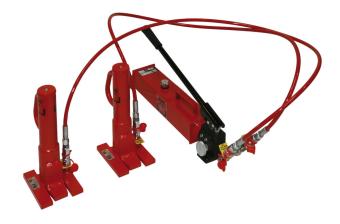

JSET 10 ? 2 - hydraulic jack set with pump and hose Load capacity: 10 t

Stroke: 250 mm

Art.-Nr. 20 410 200-S

Advantages of jack sets - Series JHS

- The set contains 2 x jacks JHS 5, 2 x hoses JS 2 an a handpump JP 26
- 180° revolving housing, this allows the jack to be placed with long or with short feet to the load, if there is no space under that.
- Extra-large lift height: JHS 5 with lift toe 250 mm, with top plate maximum 585 mm.
- Large load capacity with low net weight, therefore perfect for use on site or on the way by frequent changes of location.
- Can also be used horizontally for pressing.
- Safe: because of the use of a separate pump and hoses, more safety distance to the load.

## Technical data

| Title           | Unit | Data      |
|-----------------|------|-----------|
| Lifting devices |      | 2 x JHS 5 |
| Hose            |      | 2 x JS 2  |
| Pump            |      | JP 26     |