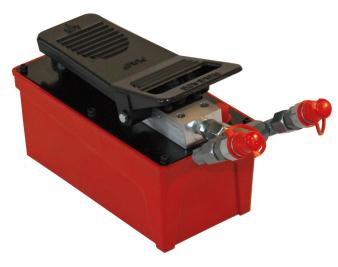

## JPL 15 Oil volume complete: 1,5 L

Art.-Nr. 02 150 000-PL

## Advantages of air hydraulic pumps

- Sturdy construction, yet lightweight and easy to handle.
- Pressure limiting valve provides safety against overloading.
- Optimally compatible with our hydraulic jacks.
- Pumps are equipped with integrated quick-lift for faster working.
- JPL 15 with adjustable working pressure.

## Technical data

| Title                         | Unit     | Data            |
|-------------------------------|----------|-----------------|
| Oil volume complete ? usable  | L        | 1,5 / 1,5       |
| Working pressure / adjustable | bar      | 0 - 700         |
| Flow rate without load        | L / min. | 1,07            |
| Flow rate with load           | L / min. | 0,18            |
| Air connection                | bar      | 7 - 14          |
| Connections                   | pcs.     | 2               |
| Dimensions L x W x H          | mm       | 380 x 136 x 185 |
| Weight                        | kg       | 9               |