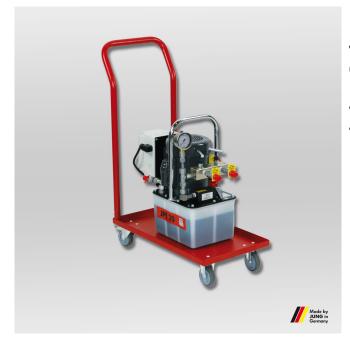

## JPE 30 NVR Oil volume complete: 7,6 L

Art.-Nr. 03 300 202-EU

## Advantages of electrical pumps

- Quick connectors with drip free rapid closure valves.
- One oil circuit is capable of supplying two hydraulic jacks.
- Easy handling.
- Maximum safety during operation due to cable remote control.
- Sturdy two stage electric pumps available in different versions.
- Easily controllable: JPE 30-NVR with precision lowering regulator.
- Includes transport cart for easy and safe transport.

Here you find an <u>application video</u>.

| Title                        | Unit     | Data             |
|------------------------------|----------|------------------|
| Oil volume complete ? usable | L        | 7,6 ? 4,8        |
| Working pressure max.        | bar      | 520              |
| Connections                  | pcs.     | 2                |
| Flow rate low pressure       | L ? min. | 3,9 - 7 bar      |
| Flow rate high pressure      | L ? min. | 0,33 - 520 bar   |
| Motor facts                  |          | 230 V, 50 Hz, 5A |
| Dimensions L x W x H         | mm       | 670 x 330 x 840  |
| Weight complete with oil     | kg       | 40               |
| Usable jacks                 |          | All jacks        |