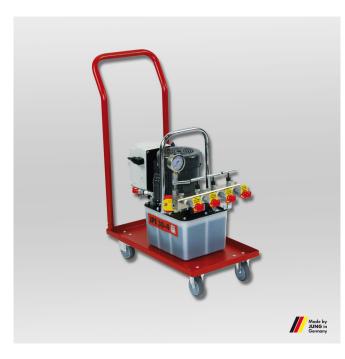

## JPE 30 ? 4 NVR Oil volume complete: 7,6 L

Art.-Nr. 03 300 402-EU

## Advantages of electrical pumps

- Quick connectors with drip free rapid closure valves.
- One oil circuit is capable of supplying four hydraulic jacks.
- Easy handling.
- Maximum safety during operation due to cable remote control.
- Sturdy two stage electric pumps available in different versions.
- Easily controllable: JPE 30-NVR with precision lowering regulator.
- Includes transport cart for easy and safe transport.

## Technical data

| Title                        | Unit    | Data             |
|------------------------------|---------|------------------|
| Oil volume complete ? usable | L       | 7,6 ? 4,8        |
| Working pressure max.        | bar     | 520              |
| Connections                  | pcs.    | 4                |
| Flow rate low pressure       | L? min. | 3,9 - 7 bar      |
| Flow rate high pressure      | L? min. | 0,33 - 520 bar   |
| Motor facts                  |         | 230 V, 50 Hz, 5A |
| Dimensions L x W x H         | mm      | 670 x 330 x 840  |
| Weight complete with oil     | kg      | 45               |
| Usable jacks                 |         | All jacks        |