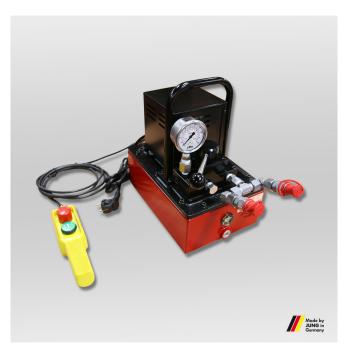

## JPE 20/2 Oil volume complete: 5 l

Art.-Nr. 03 200 200-EU

## Advantages of electrical pumps

- Quick connectors with drip free rapid closure valves
- One oil circuit is capable of supplying two hydraulic jacks.
- Easy handling.
- Maximum safety during operation due to cable remote control.
- Sturdy two stage electric pumps available in different versions.
- Easily controllable.

## Technical data

| Title                        | Unit     | Data                |
|------------------------------|----------|---------------------|
| Oil volume complete ? usable | L        | 5 / 3,7             |
| Working pressure max.        | bar      | 520                 |
| Connections                  | pcs.     | 2                   |
| Flow rate low pressure       | L ? min. | 2,5 - 7 bar         |
| Flow rate high pressure      | L ? min. | 0,45 - 520 bar      |
| Motor facts                  |          | 230 V, 50 Hz, 5 A   |
| Dimensions L x W x H         | mm       | 420 x 205 x 300     |
| Weight complete with oil     | kg       | 18                  |
| Usable jacks                 |          | all hydraulic jacks |