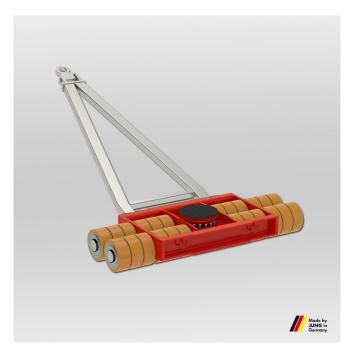

## JLB 60 H Professional Load capacity: 60 t Height: 230 mm

Art.-Nr. 09 600 206-H

- Unrivalled: Small and lightweight trolleys at super high capacity.
- Steerable transport trolleys with pivoting cassettes for a better load distribution at all castors and the floor.
- All transport trolleys are ready for use: the steerable transport trolley is fitted with a ball bearing supported turntable and a handlebar. The adjustable-width transport trolley consists of two transport units and connecting
- Also available as Professional version with JUWAthan twin castors: the double castor design results in dramatically easier steering due to reduced friction forces in curves. The much lower friction resistance also causes the castors on the rear axis to follow in a truer course.

## Technical data

| Title                              | Unit | Data       |
|------------------------------------|------|------------|
| Load capacity                      | kg   | 60000      |
| Number of castors                  | pcs. | 24         |
| Twin castor dimensions Ø x Fitting | g mm | 200 x 85   |
| length                             |      |            |
| Height                             | mm   | 230        |
| Supporting surface of turntable Ø  | mm   | 250        |
| Steerable Dimensions               | mm   | 650 x 1400 |
| Handlebar with pulling eye         | mm   | 1600       |
| Weight with JUWAthan®              | kg   | 425        |