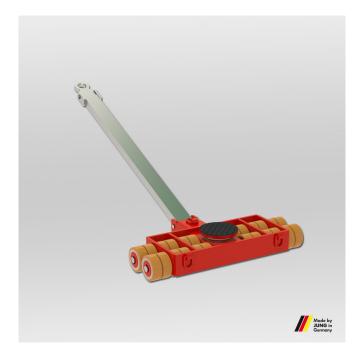

## JLB 30 G Load capacity: 30 t Height: 180 mm

Art.-Nr. 09 302 140-V

## Advantages of this transport trolleys

- From JLB 20 up, pivoting cassettes and axles within the frame assure even pressure distribution across all
- The double castor design results in dramatically easier steering due to reduced friction forces in curves.
- All transport trolleys are ready for use.
- The steerable transport trolley is fitted with a ball bearing supported turntable and a handlebar.

## Technical data

| Title                             | Unit | Data      |
|-----------------------------------|------|-----------|
| Load capacity                     | kg   | 30000     |
| Number of castors                 | pcs. | 24        |
| Castor dimensions Ø x Fitting     | mm   | 140 x 59  |
| length                            |      |           |
| Height                            | mm   | 180       |
| Supporting surface of turntable Ø | mm   | 215       |
| Steerable Dimensions              | mm   | 565 x 995 |
| Handlebar with pulling eye        | mm   | 1480      |
| Weight JUWAthan®plus              | kg   | 140       |