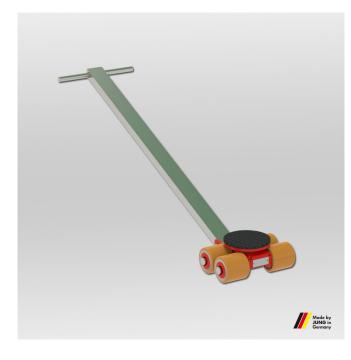

## JLB 3 K Load capacity: 3 t Height: 110 mm

Art.-Nr. 07 031 085-V

## Technical data

| Title                             | Unit | Data                           |
|-----------------------------------|------|--------------------------------|
| Load capacity                     | kg   | 3000                           |
| Number of castors                 | pcs. | 4                              |
| Castor dimensions Ø x Fitting     | mm   | 85 x 85                        |
| length                            |      |                                |
| Height                            | mm   | 110                            |
| Supporting surface of turntable Ø | mm   | 150                            |
| Steerable Dimensions              | mm   | 225 x 280                      |
| Handlebar with pulling eye        | mm   | 990 (Handlebar without pulling |
|                                   |      | eye)                           |
| Weight JUWAthan®plus              | kg   | 12                             |