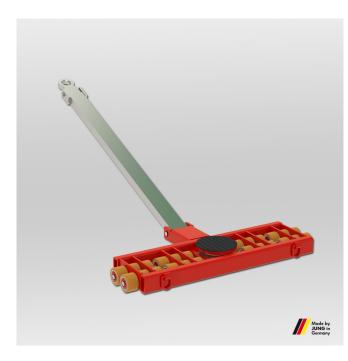

## JLB 24 S with JUWAthan®

Load capacity: 24 t Height: 125 mm

Art.-Nr. 05 242 090-V

## **Advantages of transport trolleys**

- Pivoting cassettes and axles within the frame (except for JLB 16 S) assure even pressure distribution across all castors and across the
- Slim castor design (60 mm fitting length) results in easier steering due to reduced friction forces also in curves.
- Very low height at only 125 mm, with high capacity and less own weight.
- All transport trolleys are ready for use: the steerable transport trolley is fitted with a ball bearing supported turntable and a handlebar (as shown in picture). The adjustable-width transport trolley consists of two transport units and connecting bars.

## Technical data

| Title                                       | Unit | Data       |
|---------------------------------------------|------|------------|
| Load capacity                               | kg   | 24000      |
| Number of castors                           | pcs. | 24         |
| Castor dimensions Ø x Fitting               | mm   | 90 x 60    |
| length                                      |      |            |
| Height                                      | mm   | 125        |
| Supporting surface of turntable $\emptyset$ | mm   | 215        |
| Steerable Dimensions                        | mm   | 580 x 1165 |
| Handlebar with pulling eye                  | mm   | 1480       |
| Weight withJUWAthan®? steel                 | kg   | 124        |