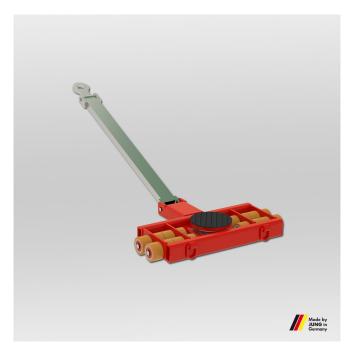

JLB 16 S with JUWAthan® Load capacity: 16 t

Height: 125 mm

Art.-Nr. 05 161 090-V

## Technical data

| Title                             | Unit | Data      |
|-----------------------------------|------|-----------|
| Load capacity                     | kg   | 16000     |
| Number of castors                 | pcs. | 16        |
| Castor dimensions Ø x Fitting     | mm   | 90 x 60   |
| length                            |      |           |
| Height                            | mm   | 125       |
| Supporting surface of turntable Ø | mm   | 215       |
| Steerable Dimensions              | mm   | 580 x 815 |
| Handlebar with pulling eye        | mm   | 1210      |
| Weight with JUWAthan®             | kg   | 82        |
|                                   |      |           |