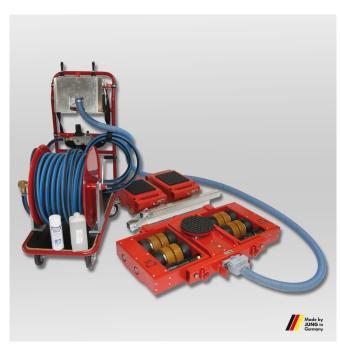

JLA-p Set 3

Load capacity: 15 t Height: 180 mm

Art.-Nr. 22 150 140-VP3

Included items of air-powered transport trolley

- JLA-p 15 ? 30 G includes control unit
- Hose cart complete with hose reel
- 30 m [98 ft] air supply hose with Ø 19 mm [3/4 inch]
- 1 Liter oil [1 quart] for pneumatic motors
- 400 ml [13 oz.] chain spray
- Transport trolley JFB 15 G
- Inspected according to technical regulation DGUV V68 (German)

## Technical data

| Title                    | Unit | Data         |
|--------------------------|------|--------------|
| JLA-p incl. control box  |      | 1 x          |
| Hose length ? diameter   |      | 30 m ? 19 mm |
| Cart + oil + chain spray |      | 1 x          |
| JFB 15 G                 |      | 1 x          |