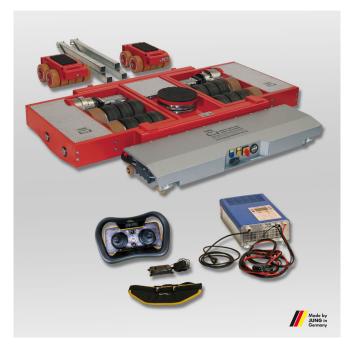

JLA-e Set 3

Load capacity: 25 t / 25 t

Height: 230 mm

Art.-Nr. 22 025 102-H Set

Included items of the electric-powered transport trolley set

- 1 x Electric-powered transport trolley
- 1 x High performance accumulator with pulse charging device
- 1 x Remote control with battery (the remote control can be switched from two-handed to one-handed operation - flexible left/right), charger and belt holder
- Adequate moving skates 1 x JFB 25 G (with height 230 mm)
- Load capacity JLA-e: 25 t / Load capacity trolley: 25 t
- Inspected according to technical regulation DGUV V68 (German)

## Technical data

| Title             | Unit | Data                         |
|-------------------|------|------------------------------|
| JLA-e             |      | 1 x JLA-e 25/50 H            |
| Transport trolley |      | 1 x JFB 25 G (Height 230 mm) |