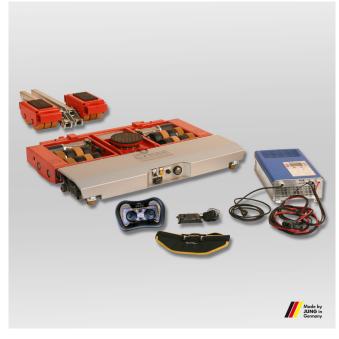

## Art.-Nr. 22 015 102-G-P1 Set

Included items of the electric-powered transport trolley set

- 1 x Electric-powered transport trolley
- 1 x High performance accumulator with pulse charging device
- 1 x Remote control with battery (the remote control can be switched from two-handed to one-handed operation - flexible left/right), charger and belt holder
- Adequate moving skates 1 x JFB 15 G
- Load capacity JLA-e: 15 t / Load capacity trolley: 15 t
- Inspected according to technical regulation DGUV V68 (German)