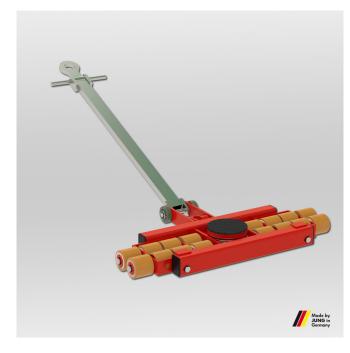

## JL 12 K Load capacity: 12 t Height: 110 mm

Art.-Nr. 07 120 085-V

## Technical data

| Title                             | Unit | Data       |
|-----------------------------------|------|------------|
| Load capacity                     | kg   | 12000      |
| Number of castors                 | pcs. | 16         |
| Castor dimensions Ø x Fitting     | mm   | 85 x 85    |
| length                            |      |            |
| Height                            | mm   | 110        |
| Supporting surface of turntable Ø | mm   | 170        |
| Steerable Dimensions              | mm   | 580 x 1000 |
| Handlebar with pulling eye        | mm   | 1210       |
| Weight JUWAthan®plus              | kg   | 62         |