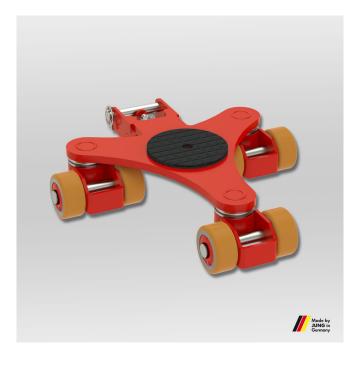

## JKB 2 K with JUWAthan Load capacity: 2 t Height: 110 mm

Art.-Nr. 14 020 085-Vu

## Advantages of revolving transport trolleys

- Optional connecting bars can be fixed without tools by clamping down on adapter.
- High load capacity at low weight.
- Bearing supported swiveling castors allow 360° maneuverability.
- With an installation height of only 110 mm\*, the rotating transport trolley JKB 2 is compatible with all steering and transport undercarriages of the K series.
- All products are also available in a set of two with price advantage.
- Unrivalled: The double roller system reduces rolling and turning resistance to a minimum.
- In addition, all the rotational trolleys have a platform center hole to allow attachment to the load.
- For choosing the adequate revolving trolley we recommend a load of two-third of the maximum capacity. This will be the most advantageous compromise between payload, ergonomics and handling of the devices.
- Pulling handle and connecting bars available as accesories.

## Technical data

| Title                         | Unit | Data        |
|-------------------------------|------|-------------|
| Consist of                    |      | 1 x JKB 2 K |
| Load capacity                 | kg   | 2000        |
| Number of castors             | pcs. | 6           |
| Castor dimensions Ø x Fitting | mm   | 85 x 43     |
| length                        |      |             |
| Height                        | mm   | 110         |
|                               |      |             |