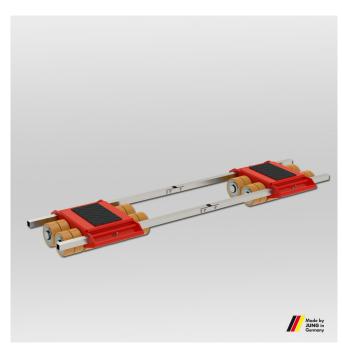

## JFB 80 H Professional Load capacity: 80 t Height: 240 mm

Art.-Nr. 10 800 206-H

- Unrivalled: Small and lightweight trolleys at super high capacity.
- Steerable transport trolleys with pivoting cassettes for a better load distribution at all castors and the floor.
- All transport trolleys are ready for use: the steerable transport trolley is fitted with a ball bearing supported turntable and a handlebar. The adjustable-width transport trolley consists of two transport units and connecting bar.
- Also available as Professional version with JUWAthan twin castors: the double castor design results in dramatically easier steering due to reduced friction forces in curves. The much lower friction resistance also causes the castors on the rear axis to follow in a truer course.

## Technical data

| Title                              | Unit | Data       |
|------------------------------------|------|------------|
| Load capacity                      | kg   | 80000      |
| Number of castors                  | pcs. | 2 x 16     |
| Twin castor dimensions Ø x Fitting | g mm | 200 x 85   |
| length                             |      |            |
| Height                             | mm   | 240        |
| Supporting surface per cassette    | mm   | 400 x 260  |
| Cassette dimensions                | mm   | 750 x 830  |
| Connecting bar with joint          | mm   | 2 x 3000   |
| Cassettes adjustable from - to     | mm   | 830 - 2800 |
| Weight with JUWAthan®              | kg   | 538        |