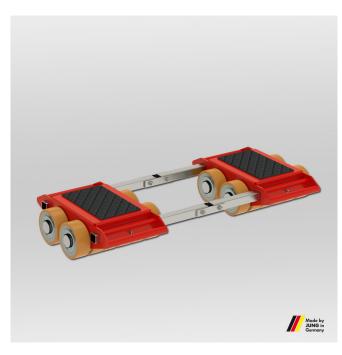

## JFB 60 H Professional Load capacity: 2 x 30 t

Height: 230 mm

Art.-Nr. 10 600 206-H

- Unrivalled: Small and lightweight trolleys at super high capacity.
- Steerable transport trolleys with pivoting cassettes for a better load distribution at all castors and the floor.
- All transport trolleys are ready for use: the steerable transport trolley is fitted with a ball bearing supported turntable and a handlebar. The adjustable-width transport trolley consists of two transport units and connecting bar.
- Also available as Professional version with JUWAthan twin castors: the double castor design results in dramatically easier steering due to reduced friction forces in curves. The much lower friction resistance also causes the castors on the rear axis to follow in a truer course.

## Technical data

| Title                              | Unit | Data       |
|------------------------------------|------|------------|
| Load capacity                      | kg   | 2 x 30000  |
| Number of castors                  | pcs. | 2 x 12     |
| Twin castor dimensions Ø x Fitting | g mm | 200 x 85   |
| length                             |      |            |
| Height                             | mm   | 230        |
| Supporting surface per cassette    | mm   | 400 x 260  |
| Cassette dimensions                | mm   | 740 x 580  |
| Connecting bar with joint          | mm   | 2 x 1540   |
| Cassettes adjustable from - to     | mm   | 700 - 1500 |
| Weight with JUWAthan®              | kg   | 412        |