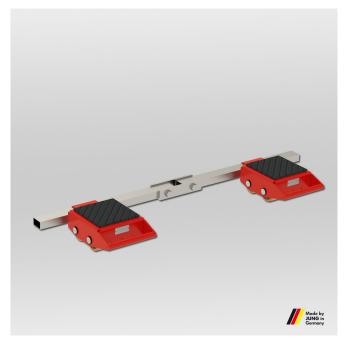

## JFB 6 K Load capacity: 2 x 3 t Height: 110 mm

Art.-Nr. 08 061 085-V

## Advantages of transport trolleys

- Equipped with highest quality castors as standard.
- Reduced weight due to advanced construction of load cassettes.
- All transport trolleys are ready for use: The adjustable-width transport trolley consists of two transport units and connecting bar.
- Inspected according to technical regulation ANSI ? ASME (USA)

Here you find an application video.

| Title                           | Unit | Data       |
|---------------------------------|------|------------|
| Load capacity                   | kg   | 2 x 3000   |
| Number of castors               | pcs. | 2 x 4      |
| Castor dimensions Ø x Fitting   | mm   | 85 x 85    |
| length                          |      |            |
| Height                          | mm   | 110        |
| Supporting surface per cassette | mm   | 170 x 170  |
| Cassette dimensons              | mm   | 325 x 200  |
| Connecting bar with joint       | mm   | 1230       |
| Cassettes adjustable from - to  | mm   | 400 - 1030 |
| Weight JUWAthan®plus            | kg   | 25         |