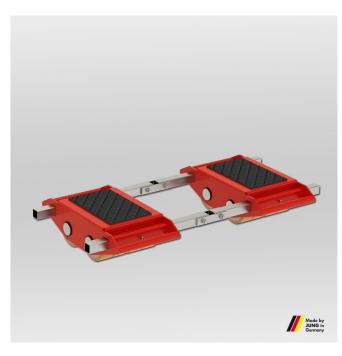

## JFB 40 H Professional Load capacity: 2 x 20 t

Height: 230 mm

Art.-Nr. 10 400 206-H

- Unrivalled: Small and lightweight trolleys at super high capacity.
- Steerable transport trolleys with pivoting cassettes for a better load distribution at all castors and the floor.
- All transport trolleys are ready for use: the steerable transport trolley is fitted with a ball bearing supported turntable and a handlebar. The adjustable-width transport trolley consists of two transport units and connecting bar.
- Also available as Professional version with JUWAthan twin castors: the double castor design results in dramatically easier steering due to reduced friction forces in curves. The much lower friction resistance also causes the castors on the rear axis to follow in a truer course.

## Technical data

| Title                                 | Unit | Data       |
|---------------------------------------|------|------------|
| Load capacity                         | kg   | 2 x 20000  |
| Number of castors                     | pcs. | 2 x 8      |
| Twin castor dimensions Ø x Fitting mm |      | 200 x 85   |
| length                                |      |            |
| Height                                | mm   | 230        |
| Supporting surface per cassette       | mm   | 400 x 260  |
| Cassette dimensions                   | mm   | 740 x 395  |
| Connecting bar with joint             | mm   | 2 x 1540   |
| Cassettes adjustable from - to        | mm   | 585 - 1500 |
| Weight with JUWAthan®                 | kg   | 310        |