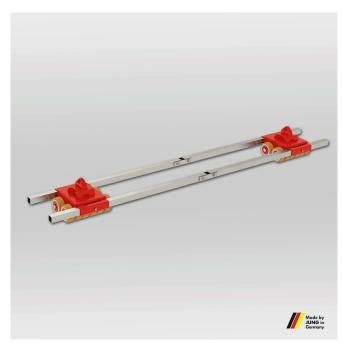

JFB 30 G Twistlock Height: 215 mm

ISO-length: 2260 mm

Art.-Nr. 10 302 140-TL

## Advantages of tandem trolleys with Twistlock

- Safe transport of containers.
- Low height for moving containers low to the ground.
- Lock-to-hold mechanism between the trolley and the containers (Twistlock).
- Compatible with all ISO-containers.
- "Twistlock" version for outdoor transport for use on pavement includes turntables fitted with "Twistlock" to secure containers to transport trolleys. Including 2-parts connecting bars fixed length 2.26 m / 89 inch and pulling handle with towing eye.

## Technical data

| Title                    | Unit | Data       |
|--------------------------|------|------------|
| Height h1                | mm   | 215        |
| Height                   | mm   | 300        |
| ISO-length               | mm   | 2260       |
| Dimensions straight-line | mm   | 460 x 3000 |