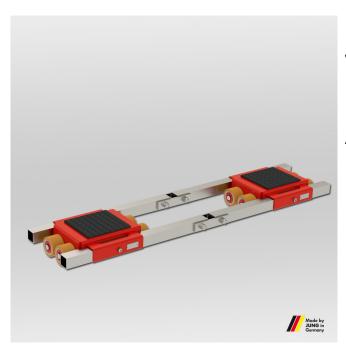

JFB 24 S with JUWAthan® Load capacity: 2 x 12 t

Height: 125 mm

Art.-Nr. 06 242 090-V

## Advantages of transport trolleys

- Pivoting cassettes and axles within the frame (except for JLB 16 S) assure even pressure distribution across all castors and across the floor.
- Slim castor design (60 mm fitting length) results in easier steering due to reduced friction forces also in curves.
- Very low height at only 125 mm, with high capacity and less own weight.
- All transport trolleys are ready for use: The adjustable-width transport trolley consists of two transport units and connecting bars.