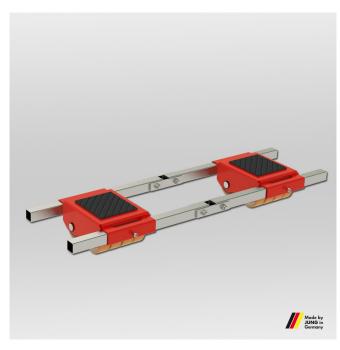

JFB 20 G

Load capacity: 2 x 10 t

Height: 180 mm

Art.-Nr. 10 202 140-V

## Advantages of this transport trolleys

- From JLB 20 up, pivoting cassettes and axles within the frame assure even pressure distribution across all castors and across the floor. No need for complex and expensive hydraulic compensation system.
- The double castor design results in dramatically easier steering and also causes the trolleys on the rear axis to follow in a truer course.
- All transport trolleys are ready for use.
- The adjustable-width transport trolley consists of two transport units and connecting bar.

## Technical data

| Unit | Data                      |
|------|---------------------------|
| kg   | 2 x 10000                 |
| pcs. | 16                        |
| mm   | 140 x 59                  |
|      |                           |
| mm   | 180                       |
| mm   | 220 x 200                 |
| mm   | 460 x 285                 |
| mm   | 2 x 1540                  |
| mm   | 475 - 1300                |
| kg   | 80                        |
|      | kg pcs. mm mm mm mm mm mm |