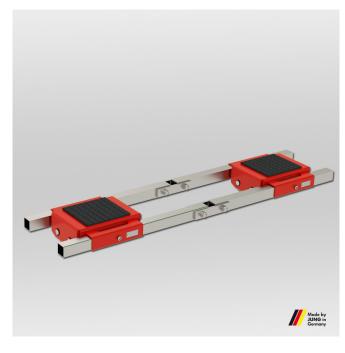

## JFB 16 S with JUWAthan Load capacity: 2 x 8 t Height: 125 mm

Art.-Nr. 06 161 090-V

## Advantages of transport trolleys

- Pivoting cassettes and axles within the frame (except for JLB 16 S) assure even pressure distribution across all castors and across the floor.
- Slim castor design (60 mm fitting length) results in easier steering due to reduced friction forces also in curves.
- Very low height at only 125 mm, with high capacity and less own weight.
- All transport trolleys are ready for use: The adjustable-width transport trolley consists of two transport units and connecting bars.
- Inspected according to technical regulation ANSI ? ASME (USA)

## Technical data

| Title                           | Unit | Data       |
|---------------------------------|------|------------|
| Load capacity                   | kg   | 2 x 8000   |
| Number of castors               | pcs. | 16         |
| Castor dimensions Ø x Fitting   | mm   | 90 x 60    |
| length                          |      |            |
| Height                          | mm   | 125        |
| Supporting surface per cassette | mm   | 200 x 220  |
| Cassette dimensons              | mm   | 370 x 330  |
| Connecting bar with joint       | mm   | 2 x 1540   |
| Cassettes adjustable from - to  | mm   | 540 - 1300 |
| Weight with JUWAthan®           | kg   | 74         |