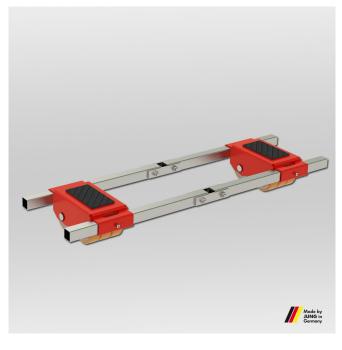

## JFB 15 G Load capacity: 2 x 7,5 t Height: 180 mm

Art.-Nr. 10 152 140-V

## Advantages of this transport trolleys

- The double castor design results in dramatically easier steering and also causes the trolleys on the rear axis to follow in a truer course.
- All transport trolleys are ready for use.
- The adjustable-width transport trolley consists of two transport units and connecting bar.

## Technical data

| Title                           | Unit | Data       |
|---------------------------------|------|------------|
| Load capacity                   | kg   | 2 x 7500   |
| Number of castors               | pcs. | 2 x 6      |
| Castor dimensions Ø x Fitting   | mm   | 140 x 59   |
| length                          |      |            |
| Height                          | mm   | 180        |
| Supporting surface per cassette | mm   | 220 x 120  |
| Cassette dimensons              | mm   | 460 x 205  |
| Connecting bar with joint       | mm   | 2 x 1540   |
| Cassettes adjustable from - to  | mm   | 415 - 1300 |
| Weight JUWAthan®plus            | kg   | 63         |