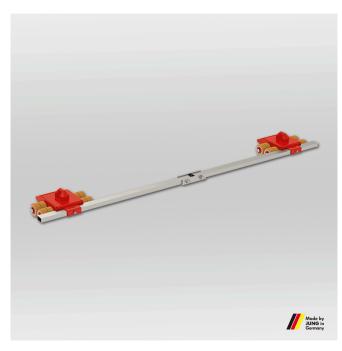

JFB 14 K Weld-on Cone

Height: 110 mm

ISO-length: 2260 mm

Art.-Nr. 08 141 085-WOC

## Advantages of tandem trolleys with Weld-on Cone

- Safe transport of containers.
- Low height for moving containers low to the ground.
- Lock-to-hold mechanism between the trolley and the containers (Twistlock) or just formfitting-hold (Weld-on Cone System).
- Compatible with all ISO-containers.
- "Weld-on Cone" version for indoor container transport on smooth floors includes turntables fitted with cones and 2-parts container-wide connecting bars fixed length 2.26 m / 89 inches; including a pulling handle with towing eye.

## Technical data

| Title                    | Unit | Data       |
|--------------------------|------|------------|
| Height                   | mm   | 110        |
| Total height             | mm   | 170        |
| ISO-length               | mm   | 2260       |
| Dimensions straight-line | mm   | 325 x 2650 |