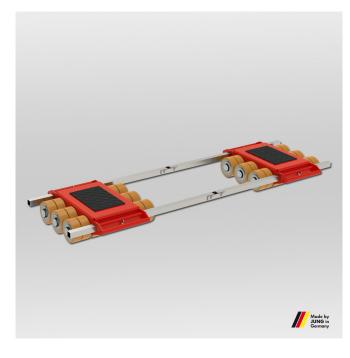

## JFB 120 H Professional Load capacity: 120 t Height: 240 mm

Art.-Nr. 10 912 206-H

- Unrivalled: Small and lightweight trolleys at super high capacity.
- Steerable transport trolleys with pivoting cassettes for a better load distribution at all castors and the floor.
- All transport trolleys are ready for use: the steerable transport trolley is fitted with a ball bearing supported turntable and a handlebar. The adjustable-width transport trolley consists of two transport units and connecting bar.
- Also available as Professional version with JUWAthan twin castors: the double castor design results in dramatically easier steering due to reduced friction forces in curves. The much lower friction resistance also causes the castors on the rear axis to follow in a truer course.

## Technical data

| Title                              | Unit | Data       |
|------------------------------------|------|------------|
| Load capacity                      | kg   | 120000     |
| Number of castors                  | pcs. | 2 x 24     |
| Twin castor dimensions Ø x Fitting | g mm | 200 x 85   |
| length                             |      |            |
| Height                             | mm   | 240        |
| Supporting surface per cassette    | mm   | 440 x 300  |
| Cassette dimensions                | mm   | 960 x 830  |
| Connecting bar with joint          | mm   | 2 x 3000   |
| Cassettes adjustable from - to     | mm   | 830 - 2800 |
| Weight with JUWAthan®              | kg   | 766        |