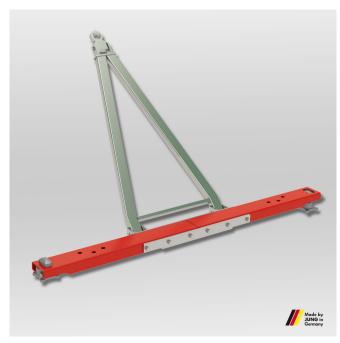

## Container-Traverse with handle bar

Load capacity: up to 18 t

Height: 260 mm

Art.-Nr. 92 000 226-T2

The container-traverse with twistlock fitting can be used for different types of transport trolleys

- Safe transport of ISO-container and special containers up to 18 metric tons.
- Containers can be moved with extremely low installation height.
- Compatible with all ISO containers.
- Lockable twistlock version to ISO dimension 2.26 m (not adjustable).
- Assembled in two parts for easy handling and storage.
- Optionally a trapeze drawbar can be adapted.
- The dimension of the traverse is within the container contour.
- The load is firmly connected to the chassis and can be completely loaded.